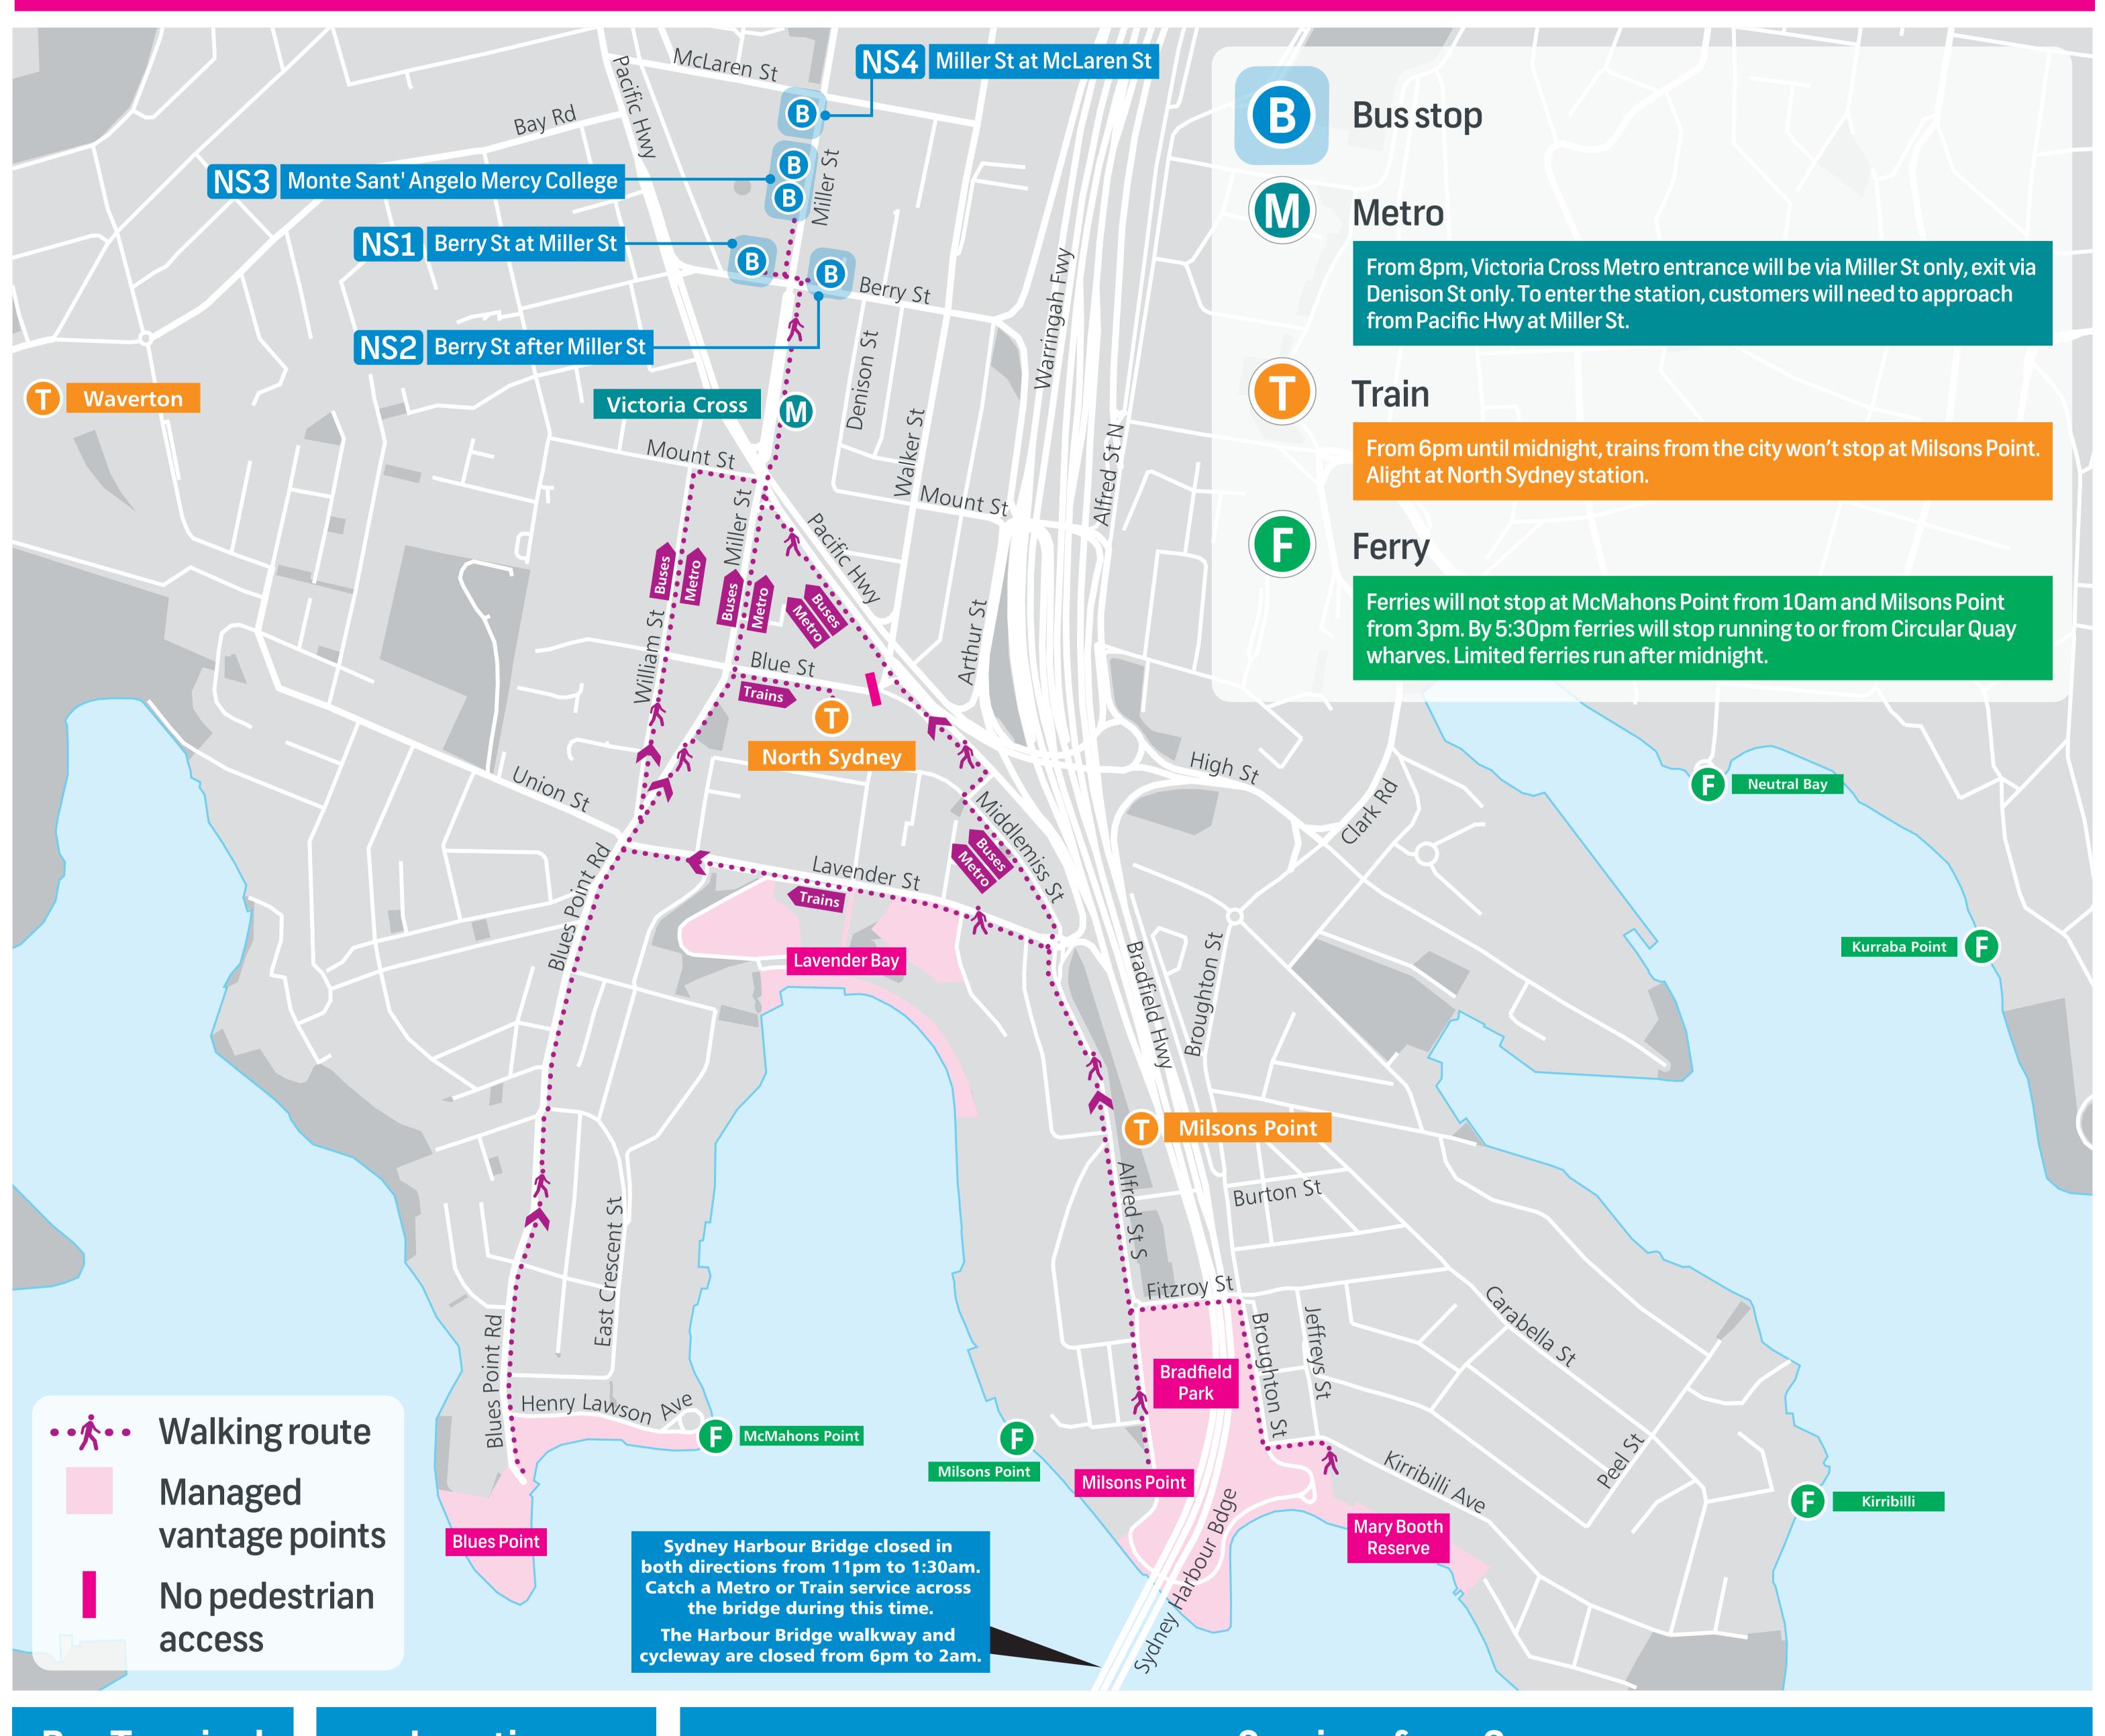

## New Year's Eve

## Getting home - North Sydney

**Bus Terminal** 

Location

Services from 3pm

NS1

Berry St at Miller St Military Rd, Mosman, Balgowlah, Manly, Brookvale, Dee Why **11pm until 1:30am only:** Taronga Zoo

NS2

Berry St after Miller St **11pm until 1:30am only:** Military Rd, Mosman, Seaforth, Balgowlah, Brookvale, Dee Why, Collaroy, Narrabeen, Mona Vale

NS3

Monte Sant' Angelo Mercy College Cammeray, Northbridge, St Leonards, Lane Cove, Chatswood, Epping, Castle Hill, Dural **11pm until 1:30am only:** North Ryde, Macquarie Park, Marsfield

NS4

Miller St at McLaren St

Roseville Chase, Forestville, Frenchs Forest, Belrose, Terrey Hills